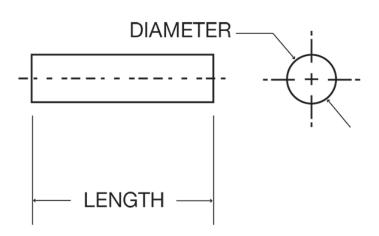

## **Specifications**

| Model            | SP-27                    |
|------------------|--------------------------|
| Outside Diameter | .0622/.0628"             |
| Length           | .430/.448"               |
| Material         | Unpolished/Sapphire Rods |